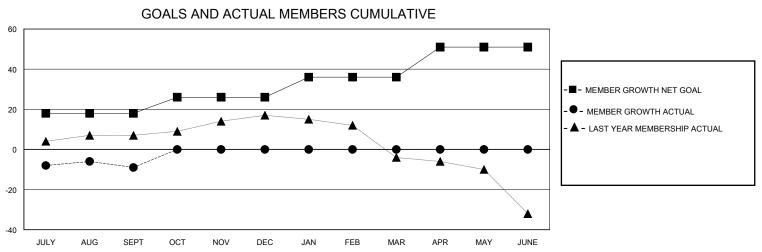

## District 26 M1

Results as of: 9/30/2024

| GMT:                  |               |           | GMT CA        |                       |                         |                         |                                                    |  |
|-----------------------|---------------|-----------|---------------|-----------------------|-------------------------|-------------------------|----------------------------------------------------|--|
|                       | Club          | s         |               | Members               |                         |                         |                                                    |  |
| RESULTS FOR 2024-2025 |               |           |               | RESULTS FOR 2024-2025 |                         |                         |                                                    |  |
| QUARTER               | NEW CLUB GOAL | NEW CLUBS | DROPPED CLUBS | QUARTER ME            | MBER GROWTH NET<br>GOAL | MEMBER GROWTH<br>ACTUAL | DROPPED<br>MEMBERS ACTUAL<br>(including transfers) |  |
| JULY/AUG/SEPT         | 0             | 0         | 1             | JULY/AUG/SEPT         | 18                      | 13                      | 20                                                 |  |
| OCT/NOV/DEC           | 1             | 0         | 0             | OCT/NOV/DEC           | 8                       | 0                       | 0                                                  |  |
| JAN/FEB/MAR           | 0             | 0         | 0             | JAN/FEB/MAR           | 10                      | 0                       | 0                                                  |  |
| APR/MAY/JUNE          | 0             | 0         | 0             | APR/MAY/JUNE          | 15                      | 0                       | 0                                                  |  |