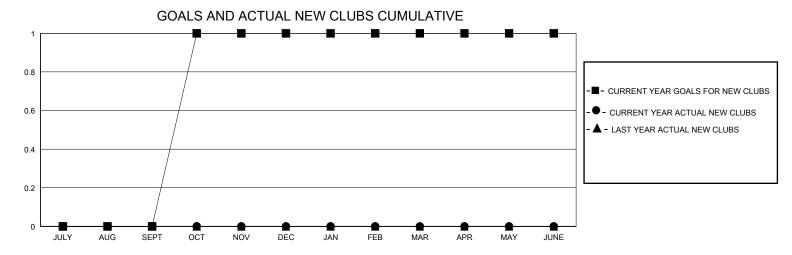

## District 26 M1

Results as of: 9/30/2024

| GMT:                  |               |           | GMT CA        |                       |                         |                         |                                                    |  |
|-----------------------|---------------|-----------|---------------|-----------------------|-------------------------|-------------------------|----------------------------------------------------|--|
|                       | Club          | s         |               | Members               |                         |                         |                                                    |  |
| RESULTS FOR 2024-2025 |               |           |               | RESULTS FOR 2024-2025 |                         |                         |                                                    |  |
| QUARTER               | NEW CLUB GOAL | NEW CLUBS | DROPPED CLUBS | QUARTER ME            | MBER GROWTH NET<br>GOAL | MEMBER GROWTH<br>ACTUAL | DROPPED<br>MEMBERS ACTUAL<br>(including transfers) |  |
| JULY/AUG/SEPT         | 0             | 0         | 1             | JULY/AUG/SEPT         | 18                      | 13                      | 20                                                 |  |
| OCT/NOV/DEC           | 1             | 0         | 0             | OCT/NOV/DEC           | 8                       | 0                       | 0                                                  |  |
| JAN/FEB/MAR           | 0             | 0         | 0             | JAN/FEB/MAR           | 10                      | 0                       | 0                                                  |  |
| APR/MAY/JUNE          | 0             | 0         | 0             | APR/MAY/JUNE          | 15                      | 0                       | 0                                                  |  |